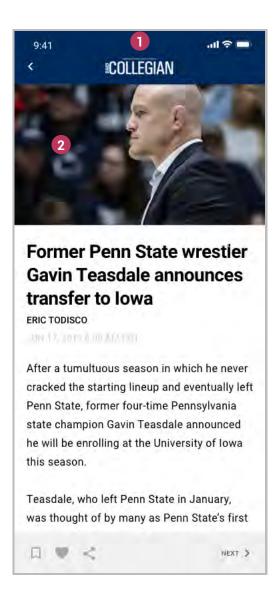

### **In-Article Graphics**

Here are the graphics and information we need to accurately represent your newsroom in the Article view.

1 Publisher banner logo

File type: PNG

Dimension: 1,746px X 270px

**DPI**: 72

**Background color.** please provide your primary branding color in the HEX format (#FFFFF).

2 Article and Default Image

File type: JPG

Dimension: 618px X 412px

**DPI**: 300

The default image you provide is what will be shown whenever an article has no image of its own.