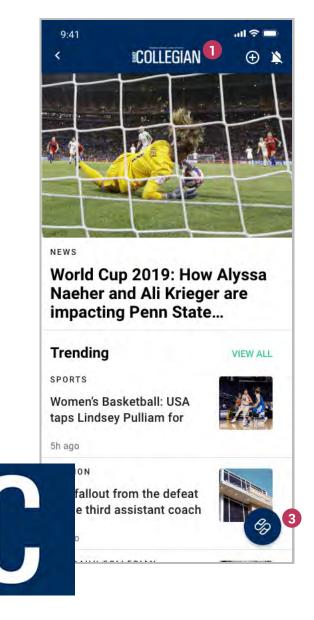

## **Publisher Profile Graphics**

Here are the graphics and information we need to accurately represent your newsroom in the Publisher Profile page.

1 Publisher banner logo

File type: PNG

Dimension: 1,746px X 270px

**DPI**: 72

Background color: please provide

your primary

branding color in the HEX format

(#FFFFF).

2 Publisher Icon

Dimension: 1024px X 1024px

**DPI**: 72

**Background color:** Transparent

Icon should not be the full logo but a icon/mark that represents your

brand

#### 3 Primary Color

**Background / FAB color.** please provide your primary branding color in the HEX format (#FFFFF).

The FAB is how a user goes between different categories within your publisher profile.