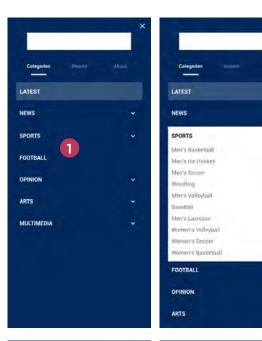

# Publisher Channel Selector

Publishers will have their channels (categories) listed in the "Channels" tab. Publiashers will have a short introduction about your newsroom.

- 1 Publisher's Channel Selector Color: HEX Value
- Publisher Bio Character Limits: 1,200 Please provide us a short introduction about your newsroom. This will help users to decide to follow your feed.
- 3 Publisher Contact Information
  Character Limits: 1,200
  Please provide Website address, Email &
  Phonenumber